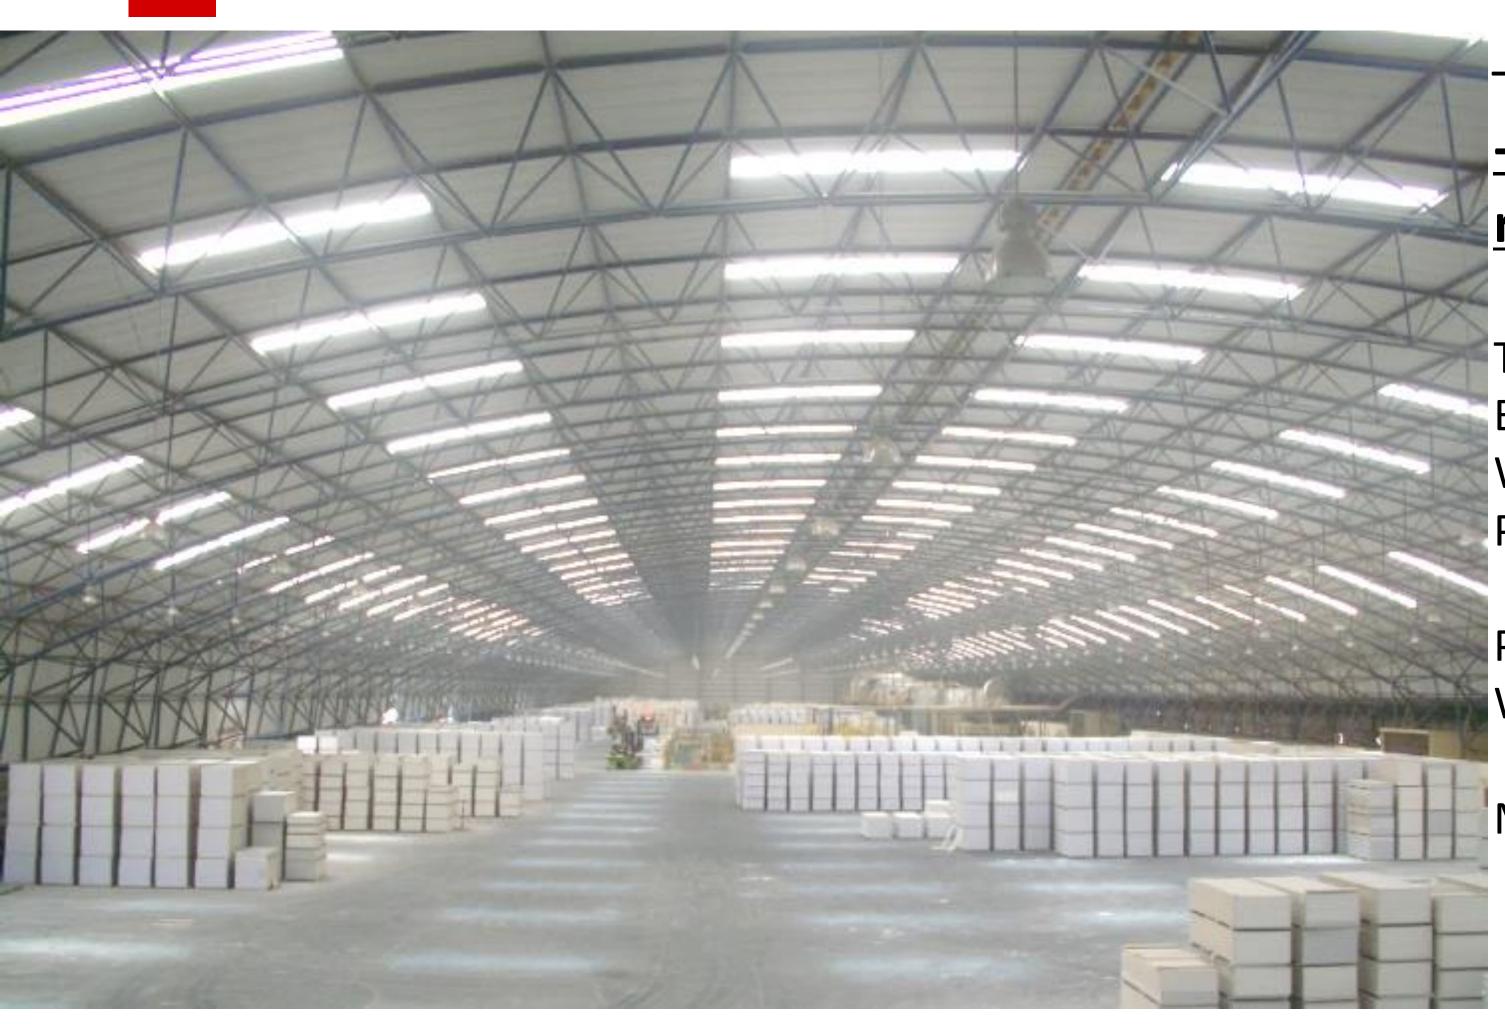

# Presentation Contents

-Gypsemna was established in 2006

-One of the LARGEST factories in the region

Total Factory Area: 302,000 m2

Built up Area: 46,662 m2

Warehouse Area: 6,000 m2

Production Capacity: 50million m2/Annum

or 6200m2/hr

Plaster plant speed: 90m/min

Warehouse Capacity: 2 million m2 of

plasterboards

Major Equipment Supplier: GRENZEBACH

**BSH GmbH(Germany)** 

Our Factory is located in UAE's capital city, Mussafah (ICAD- 2) Abu Dhabi Strategic **Location of Gypsemna** – Proximity to Gypsum Source, Reduced transportation. Availability of cheap Energy.