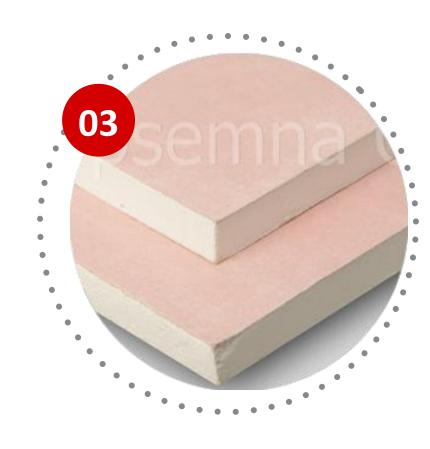

#### Fire Wall (FW)

Gypsemna's Fire Wall Gypsum Plasterboards consist of gypsum core mixed with glass fiber chopped strands and fire resistant expansion additives, firmly bonded to heavy duty Kraft paper liner on either side, increasing its strength and providing fire resistance property. The addition of glass fibre and fire-resistant additives in the gypsum core improves the cohesive properties and significantly enhances the fire integrity performance when compared to that of the Regular gypsum plasterboards.

#### **Board Color:**

Front color is Pink & Reverse color is Pink.

#### **Product Standard:**

ASTM C1396/C1396 M Type X EN 520 Type I, F (DIN 18180/BS 1230 Part 1, Type 5)

#### Advantage:

Provides greater fire resistance and sound insulation compared to that of a Regular gypsum plasterboards Light in weight and easy to install

Can be used as lining to contribute to the fire resistance and sound insulation of various building elements

Thickness (mm): 8, 9, 9.5, 12, 12.5, 15, 16, 18

Edge Profile: TE, SE

Width (mm): 900, 1200 &1220 Length (mm): 1800 - 3000