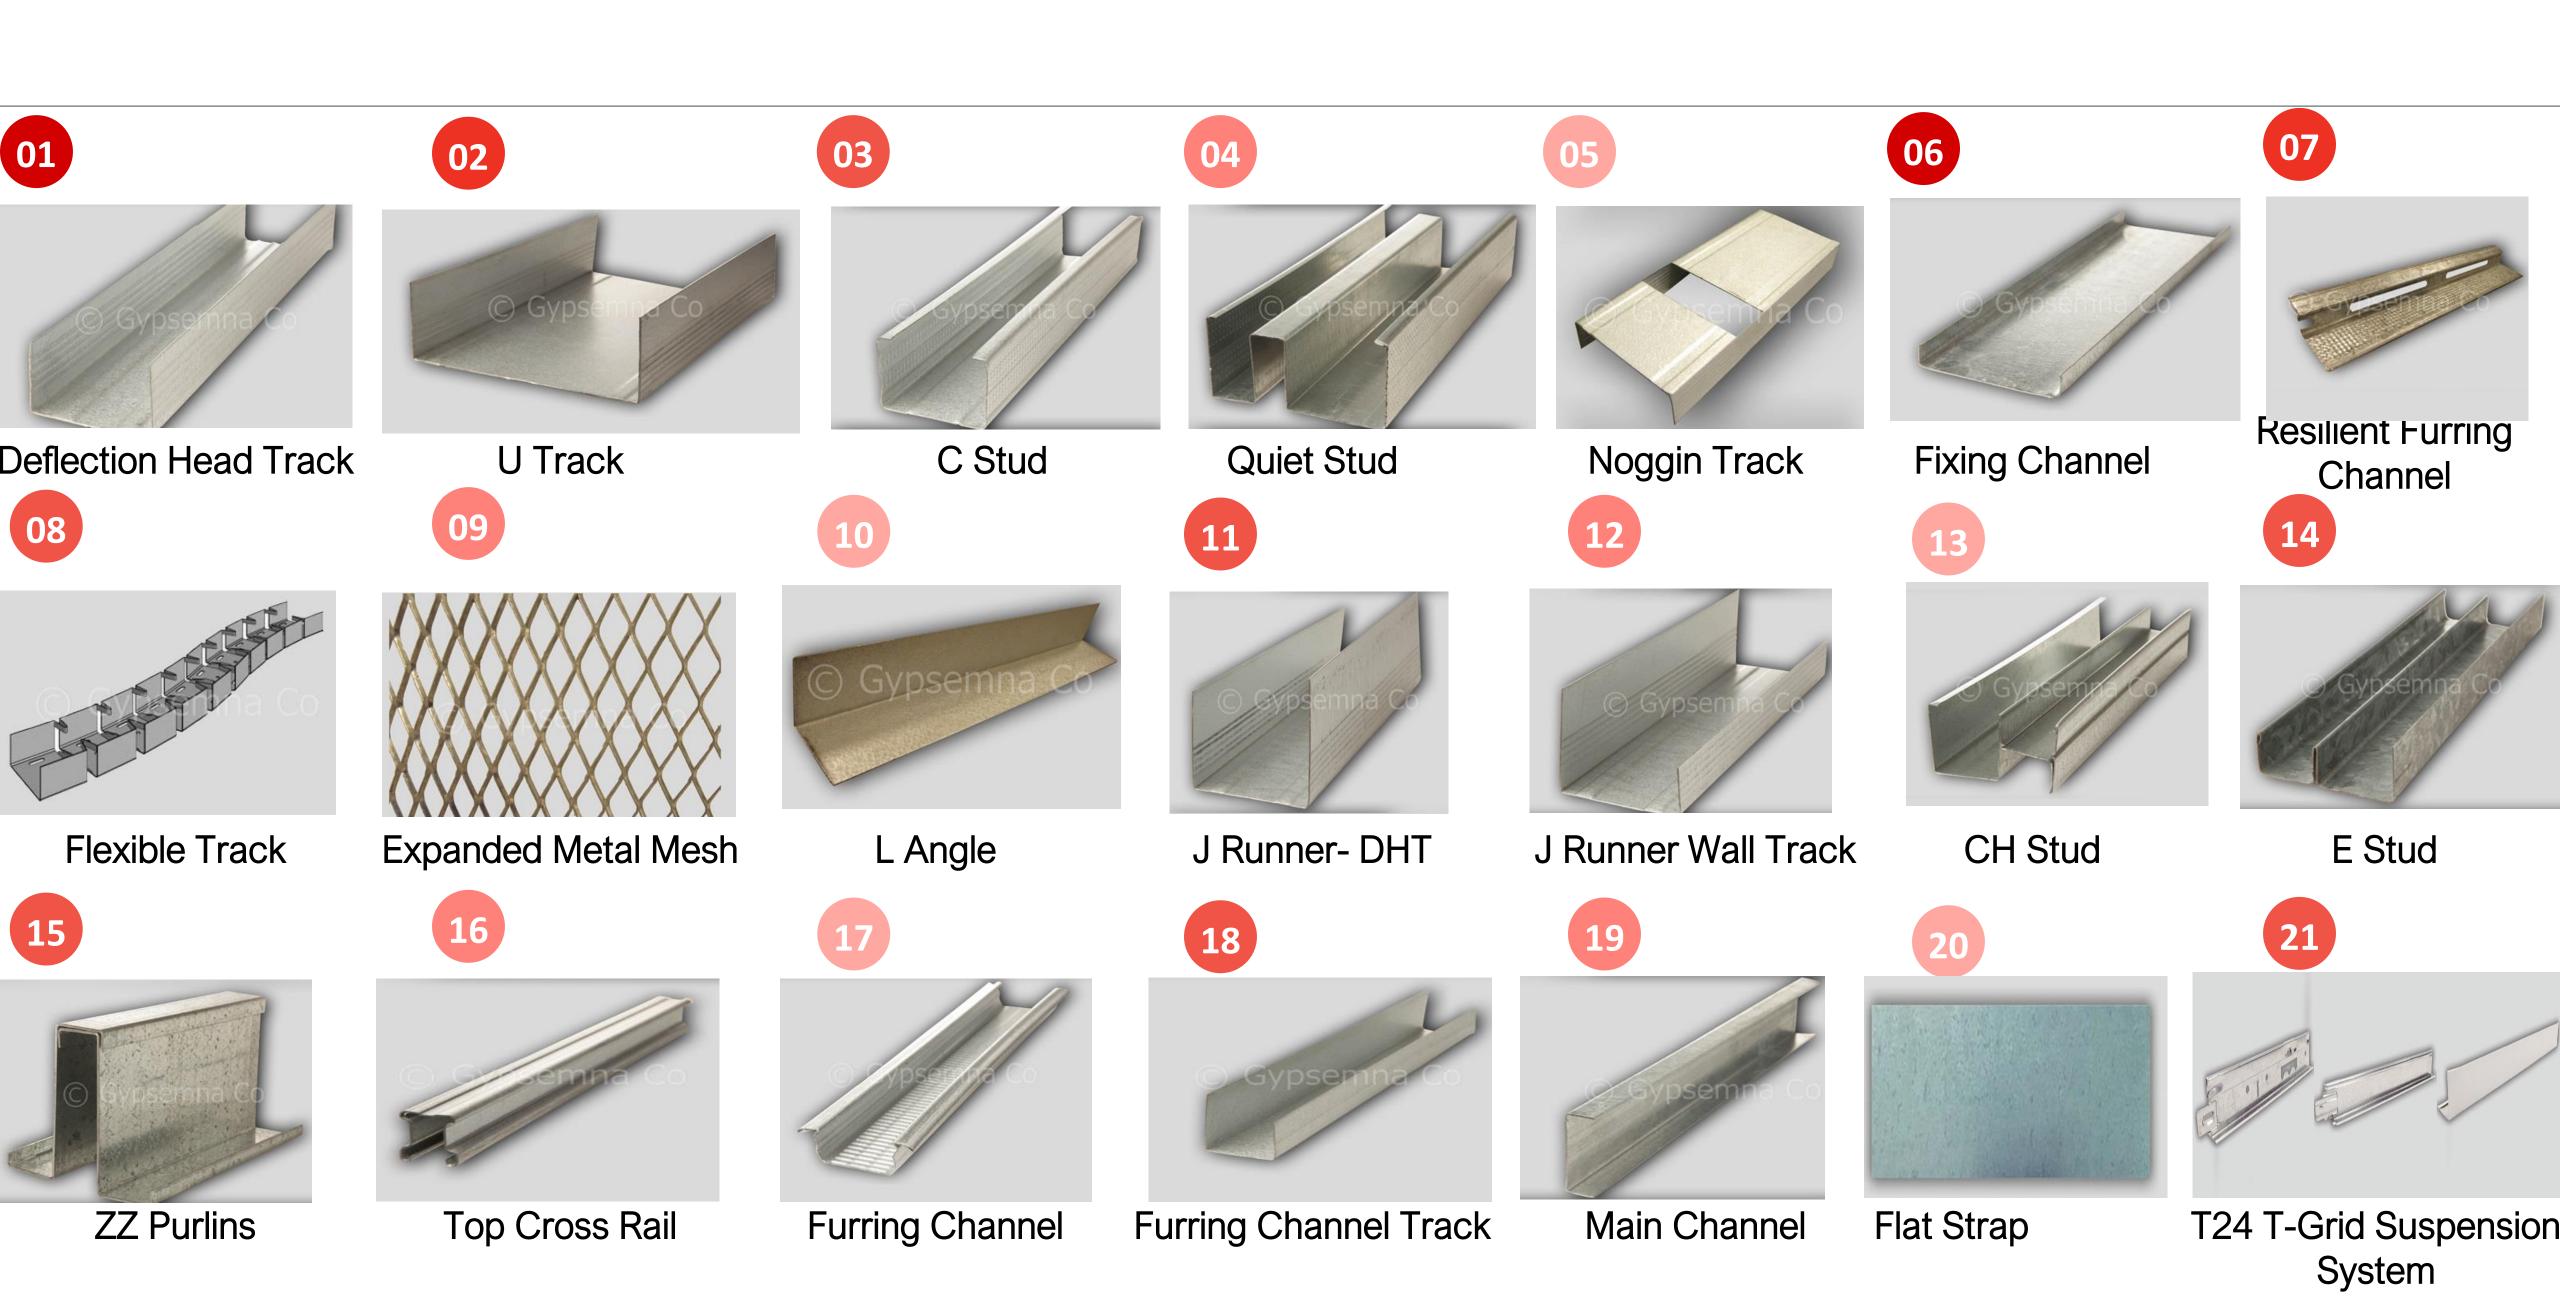

resistant due to the special additives in the gypsum core, that is

sandwiched between the glass mat liner on both sides.

#### **Board Color:**

Face color is Blue & Reverse color is Grey.

#### **Product Standard:**

ASTM C 1177/ C 1177 M Type X

EN 15283 Part 1 .Fire rating 60 to 180 min . Acoustic : 40 to 58 dB.

#### Advantage:

Offers superior strength, outstanding resistance to environmental damage and excellent bonding surface for EIFS

Enhanced Mold and Mildew resistance

Ready to take variety of decorative finishes

Light weight and easy to install

Suitable for external use with suitable rendering

Offers extremely good fire resistance and sound insulation properties

Thickness (mm): 13, 16

Edge Profile: SE

Width (mm): 1200 - 1219 Length (mm): 1800 - 3000

### Metal Profiles



# Our Accessories & Access panel Products





# Gypsemna Quality Certificates

We are committed to providing quality product solutions to the building material industry and to retain customer satisfaction and therefore has ensured to include "Quality" as the main focus for all spheres of its activities.









Quality Management Exova Certification

<u>UL</u> Certification Thomas Bell-Wright

# Gypsemna Quality Approvals <u>Authority Approvals</u>



**Dubai Civil Defense** 



**Oman Royal** 

Police

**Abu Dhabi Civil Defense** 



Jordan Civil Defense





Bahrain Civil Defense



Dubai Municipality



-System Engineering -Set of knowledge and experience sharing



-System Certification -Update with latest construction techniques and trends



-On Site Training -Enhanced safety on