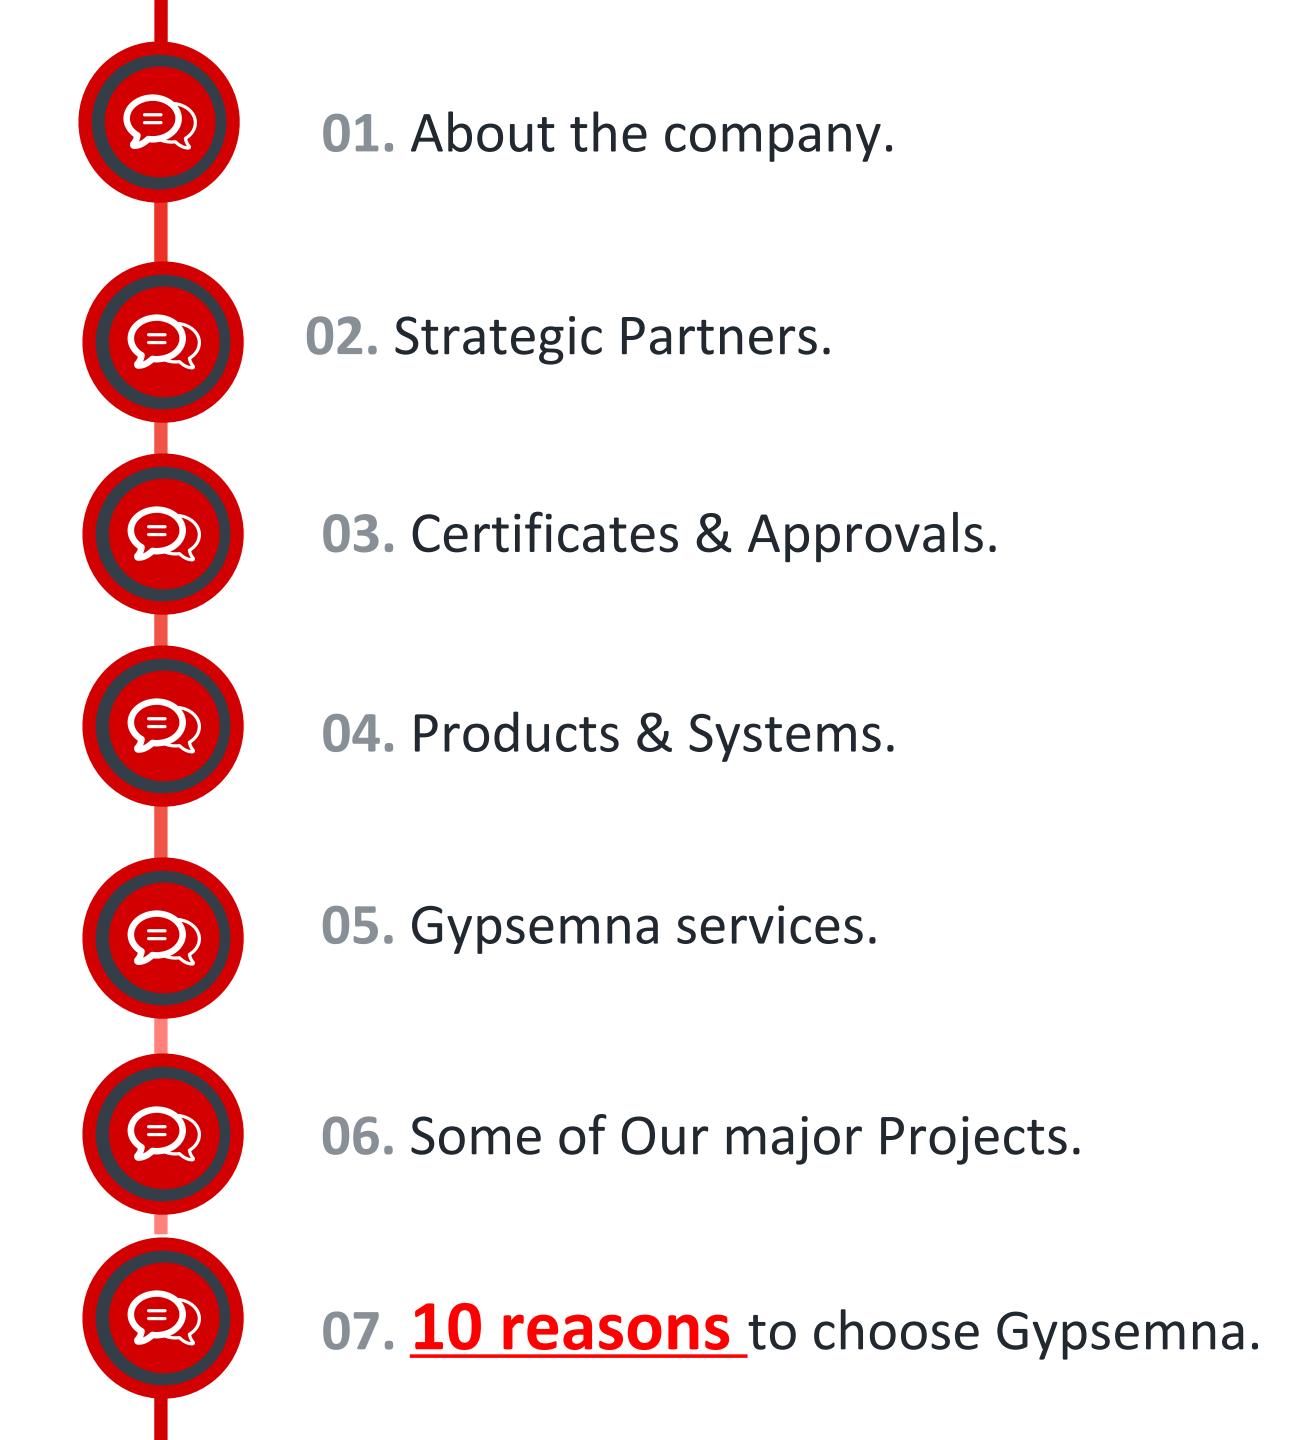

# Presentation Contents

-Gypsemna was established in 2006

-One of the LARGEST factories in the region

Total Factory Area: 302,000 m2

Built up Area: 46,662 m2

Warehouse Area: 6,000 m2

Production Capacity: 50million m2/Annum

or 6200m2/hr

Plaster plant speed: 90m/min

Warehouse Capacity: 2 million m2 of

plasterboards

Major Equipment Supplier: GRENZEBACH

**BSH GmbH(Germany)** 

Our Factory is located in UAE's capital city, Mussafah (ICAD- 2) Abu Dhabi Strategic **Location of Gypsemna** – Proximity to Gypsum Source, Reduced transportation. Availability of cheap Energy.