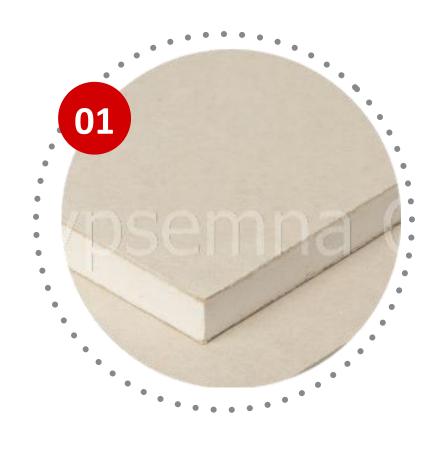

#### Regular (RG)

#### Description:

Gypsemna's Regular Gypsum Plasterboard is made up of a non-combustible and mechanically stable aerated gypsum core, which is encased in heavy duty Kraft paper liner on either side. It can be fixed to timber, metal framing and masonry works for ceilings, partitions and wall linings, providing a high quality and economical finish to interior projects.

#### **Board Color:**

Face color is Ivory & Reverse color is Brown

Thickness (mm): 7, 7.5, 8, 9, 9.5, 12, 12.5, 15, 16, 18

Edge Profile: TE, SE

Width (mm): 900, 1200 &1220 Length (mm): 1800 - 3000

Product Standard:

ASTM C1396/C1396M

EN 520 Type A (DIN18180/BS1230 Part 1, Type 1)

#### Advantage:

Suitable for wide range of decorative finishes

Light in weight and easy to install

Suitable for internal constructions of partitions and ceilings

Provides fire protection, sound insulation and thermal insulation