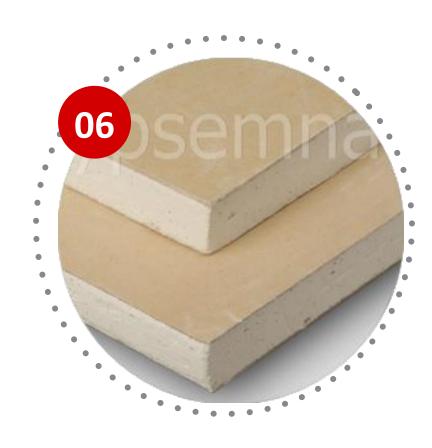

#### Tuff(TF)

#### Description:

Gypsemna's Tuff Gypsum Plasterboards are made up of non-combustible, mechanically stable and fire retarding **high density gypsum core**, encased in very heavy duty Kraft paper liner on either side. This special purpose gypsum plasterboard is designed for use in walls or partitions that require **superior impact strength**, breaking strength, fire resistance and sound insulation properties, when compared to all other types of gypsum plasterboards. This is used for internal applications.

#### **Board Color:**

Face color is Yellow & Reverse color is Yellow.

#### **Product Standard:**

ASTM C1396/C 1396 M Type X

EN 520 Type D, F, I and R (DIN 18180/BS 1230 Part 1, Type 5). Fire rating 45 to 120 min. Acoustic: 41 to 58 dB.

#### Advantage:

Developed for high impact resistance partitions

Suitable for use in areas subject to crowd pressure and impact damage

Offers a very good fire resistance and sound insulation properties

Ready to take variety of decorative finishes

Light weight and easy to install

Thickness (mm): 12, 15, 16

Edge Profile: TE, SE

Width (mm): 900, 1200 &1220 Length (mm): 1800 - 3000