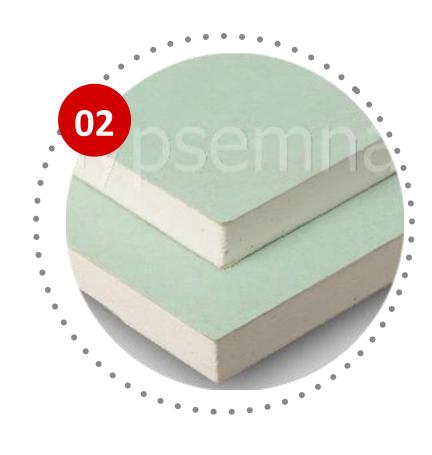

#### Moisture Resistant (MR)

#### Description:

Gypsemna's Moisture Resistant Gypsum Plasterboards have the inherent properties of regular plasterboards as well as accrued moisture resistance. The property is due to the specific additives such as water repellent agents in the non-combustible, mechanically stable aerated gypsum core. This core is encased in heavy duty Kraft paper liner on either side of the board. These boards inhibit moisture absorption in the gypsum core when used for lining interior walls and ceilings, which may be exposed to a high degree of moisture.

#### **Board Color:**

Front color is Green & Reverse color is Green.

#### **Product Standard:**

ASTM C1396/C1396M

EN 520 Type A and H1 (DIN 18180/BS 1230 Part 1, Type 3)

Thickness (mm): 8, 9, 9.5, 12, 12.5, 15, 16, 18

Edge Profile: TE, SE

Width (mm): 900, 1200 &1220 Length (mm): 1800 – 3000

#### Advantage:

Suitable for wet area application such as bathrooms, washrooms, kitchens etc.

Light in weight and easy to install

Offers superior moisture resistance

Water resistant for short periods of wet exposure until covered with water resistant paint or ceramic tiles Similar to the Regular Board for the fire rating or sound insulation