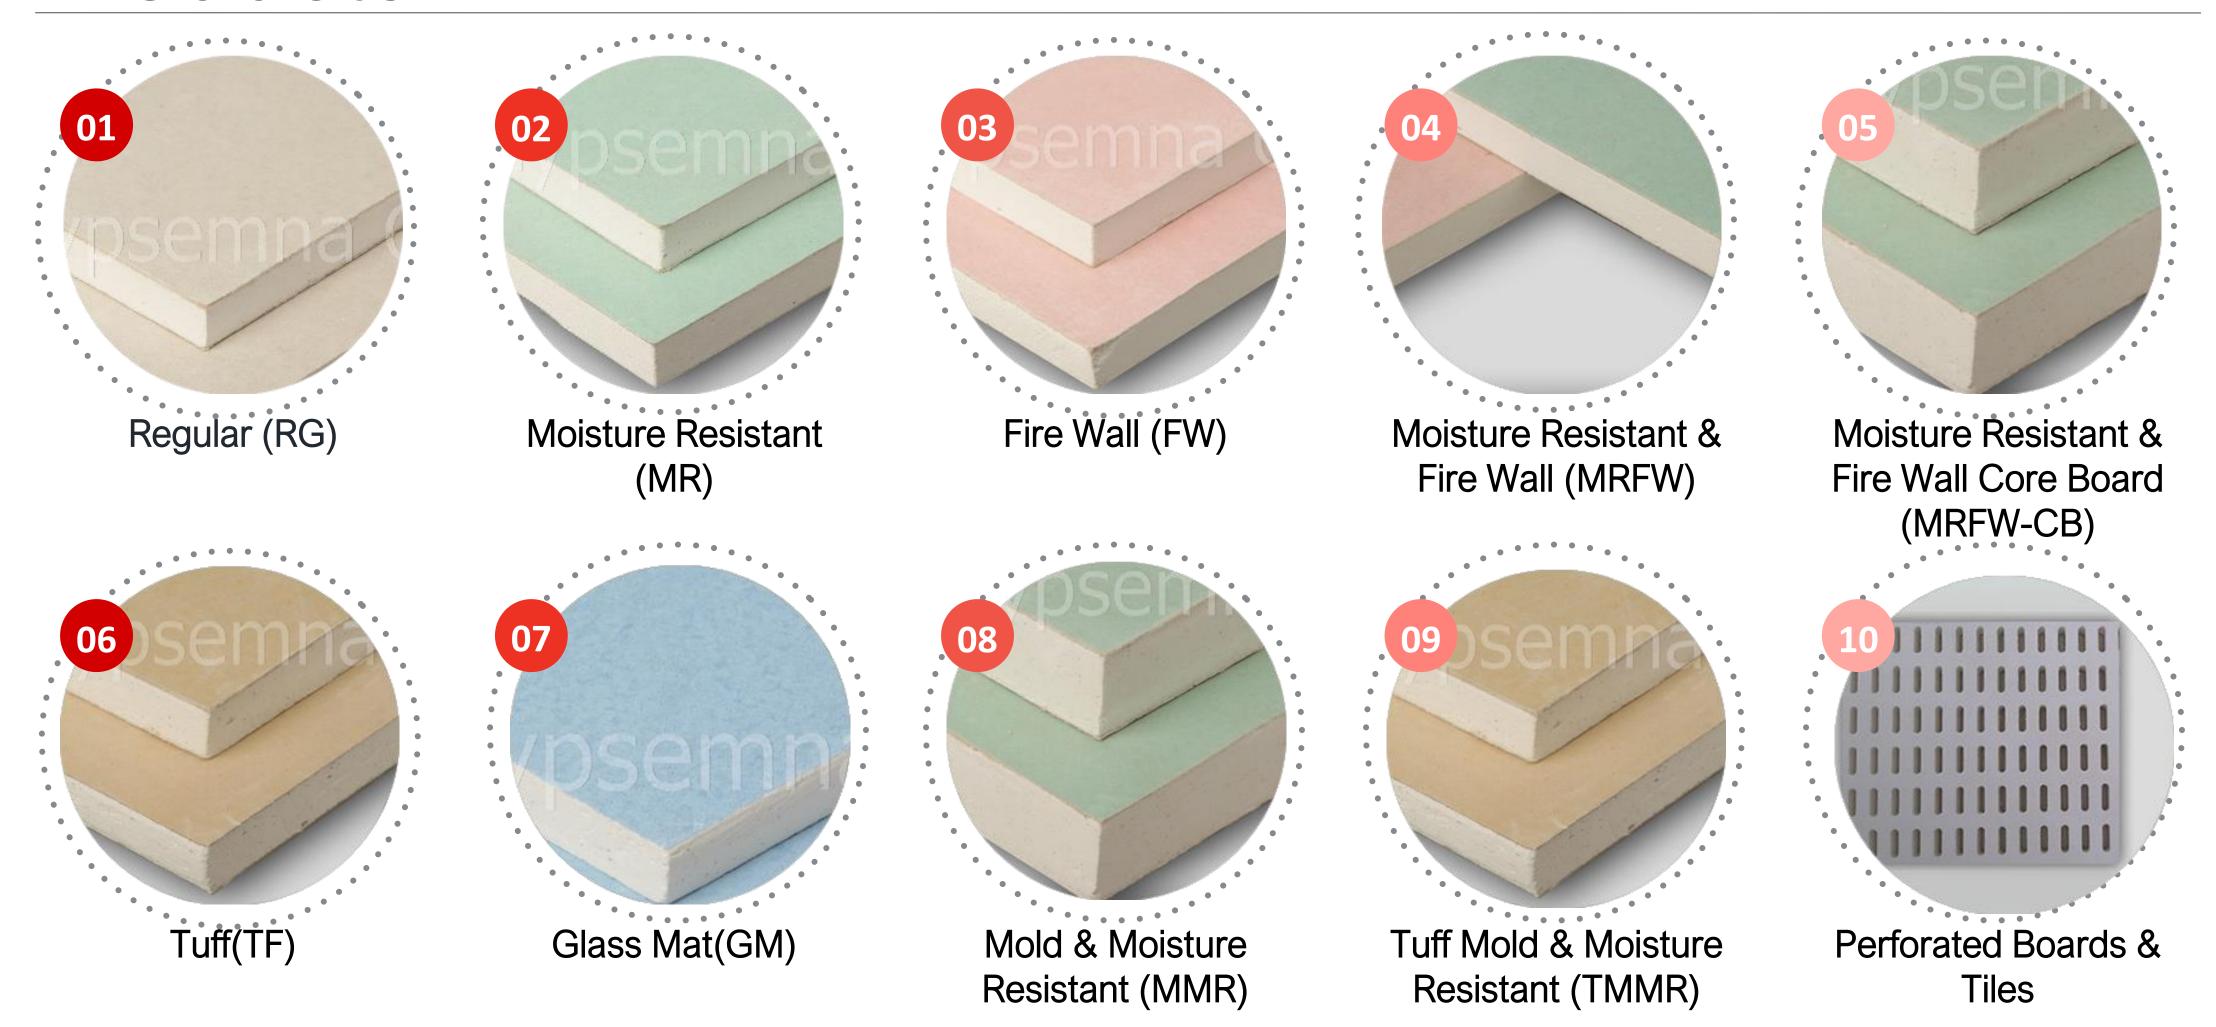

### Products

- -ASTM International (American Society for Testing and Materials) 1396.
- -EN (European) Standard.

### Products

#### Regular (RG)

#### Description:

Gypsemna's Regular Gypsum Plasterboard is made up of a non-combustible and mechanically stable aerated gypsum core, which is encased in heavy duty Kraft paper liner on either side. It can be fixed to timber, metal framing and masonry works for ceilings, partitions and wall linings, providing a high quality and economical finish to interior projects.

#### **Board Color:**

Face color is Ivory & Reverse color is Brown

Thickness (mm): 7, 7.5, 8, 9, 9.5, 12, 12.5, 15, 16, 18

Edge Profile: TE, SE

Width (mm): 900, 1200 &1220 Length (mm): 1800 - 3000

Product Standard:

ASTM C1396/C1396M

EN 520 Type A (DIN18180/BS1230 Part 1, Type 1)

#### Advantage:

Suitable for wide range of decorative finishes

Light in weight and easy to install

Suitable for internal constructions of partitions and ceilings

Provides fire protection, sound insulation and thermal insulation

#### Moisture Resistant (MR)

#### Description:

Gypsemna's Moisture Resistant Gypsum Plasterboards have the inherent properties of regular plasterboards as well as accrued moisture resistance. The property is due to the specific additives such as water repellent agents in the non-combustible, mechanically stable aerated gypsum core. This core is encased in heavy duty Kraft paper liner on either side of the board. These boards inhibit moisture absorption in the gypsum core when used for lining interior walls and ceilings, which may be exposed to a high degree of moisture.

#### **Board Color:**

Front color is Green & Reverse color is Green.

#### **Product Standard:**

ASTM C1396/C1396M

EN 520 Type A and H1 (DIN 18180/BS 1230 Part 1, Type 3)

Thickness (mm): 8, 9, 9.5, 12, 12.5, 15, 16, 18

Edge Profile: TE, SE

Width (mm): 900, 1200 &1220 Length (mm): 1800 – 3000

#### Advantage:

Suitable for wet area application such as bathrooms, washrooms, kitchens etc.

Light in weight and easy to install

Offers superior moisture resistance

Water resistant for short periods of wet exposure until covered with water resistant paint or ceramic tiles Similar to the Regular Board for the fire rating or sound insulation

#### Fire Wall (FW)

Gypsemna's Fire Wall Gypsum Plasterboards consist of gypsum core mixed with glass fiber chopped strands and fire resistant expansion additives, firmly bonded to heavy duty Kraft paper liner on either side, increasing its strength and providing fire resistance property. The addition of glass fibre and fire-resistant additives in the gypsum core improves the cohesive properties and significantly enhances the fire integrity performance when compared to that of the Regular gypsum plasterboards.

#### **Board Color:**

Front color is Pink & Reverse color is Pink.

#### **Product Standard:**

ASTM C1396/C1396 M Type X EN 520 Type I, F (DIN 18180/BS 1230 Part 1, Type 5)

#### Advantage:

Provides greater fire resistance and sound insulation compared to that of a Regular gypsum plasterboards Light in weight and easy to install

Can be used as lining to contribute to the fire resistance and sound insulation of various building elements

Thickness (mm): 8, 9, 9.5, 12, 12.5, 15, 16, 18

Edge Profile: TE, SE

Width (mm): 900, 1200 &1220 Length (mm): 1800 - 3000

#### Tuff(TF)

#### Description:

Gypsemna's Tuff Gypsum Plasterboards are made up of non-combustible, mechanically stable and fire retarding **high density gypsum core**, encased in very heavy duty Kraft paper liner on either side. This special purpose gypsum plasterboard is designed for use in walls or partitions that require **superior impact strength**, breaking strength, fire resistance and sound insulation properties, when compared to all other types of gypsum plasterboards. This is used for internal applications.

#### **Board Color:**

Face color is Yellow & Reverse color is Yellow.

#### **Product Standard:**

ASTM C1396/C 1396 M Type X

EN 520 Type D, F, I and R (DIN 18180/BS 1230 Part 1, Type 5). Fire rating 45 to 120 min. Acoustic: 41 to 58 dB.

#### Advantage:

Developed for high impact resistance partitions

Suitable for use in areas subject to crowd pressure and impact damage

Offers a very good fire resistance and sound insulation properties

Ready to take variety of decorative finishes

Light weight and easy to install

Thickness (mm): 12, 15, 16

Edge Profile: TE, SE

Width (mm): 900, 1200 &1220 Length (mm): 1800 - 3000

#### Glass Mat(GM)

#### Description:

Gypsemna's Glass Mat Gypsum Plasterboards are a specially developed product for external applications. These boards are moisture resistant, water resistant and fire resistant due to the special additives in the gypsum core, that is

sandwiched between the glass mat liner on both sides.

#### **Board Color:**

Face color is Blue & Reverse color is Grey.

#### **Product Standard:**

ASTM C 1177/ C 1177 M Type X

EN 15283 Part 1 .Fire rating 60 to 180 min . Acoustic : 40 to 58 dB.

#### Advantage:

Offers superior strength, outstanding resistance to environmental damage and excellent bonding surface for EIFS

Enhanced Mold and Mildew resistance

Ready to take variety of decorative finishes

Light weight and easy to install

Suitable for external use with suitable rendering

Offers extremely good fire resistance and sound insulation properties

Thickness (mm): 13, 16

Edge Profile: SE

Width (mm): 1200 - 1219 Length (mm): 1800 - 3000